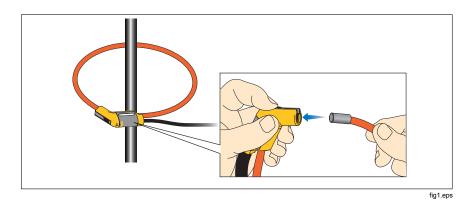

:       | 5/14 |
| Part Number:   | 3611908              | Page Count:       | 1    |
| Revision/Date: |                      |                   |      |

This supplement contains information necessary to ensure the accuracy of the above manual.



## Change #1

On page 4, Table 2, replace the second and fourth rows with the following and delete the third row:

| BC1735/EELV, LOW ENERGY BATTERY CHARGER<br>UNIVERSAL (from serial number S12xx30000B6 and<br>higher use only this BC) | 4144616 |
|-----------------------------------------------------------------------------------------------------------------------|---------|
| FS17X5-TF-II, 3000A 4-PH FLUKE 1735 & 1745 THIN<br>FLEXI SET                                                          | 4531791 |

On page 32, replace the figure with:



Locking the Coil